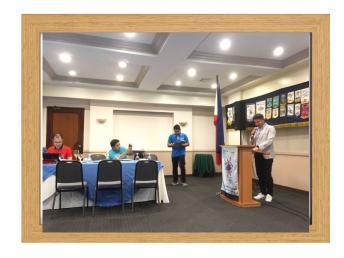

# Photos: Last Meeting January 20,2019 (Week 33)

# **General Membership Meeting –** January 27,2020 (Week 34)

PROGRAMME

Silver Cepeda Rotarian of the Evening

Call to Order - Pres. Jun Falcon Invocation/Phil. Nat'l Anthem - Rtn. Kit Daleon Recitation of Four-Way Test - Rtn. Malvin Palacio Acknowledgement of Guest and Visiting Rotarians - PP Rey Sabay Fellowship Singing- IPP Rodien Paca Secretary's Message - Sec. Jensen Racho President's Message - Pres. Jun Falcon