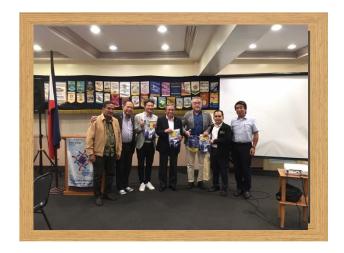

Welcome everyone to Cebu Port Centre Rotary Club!

I would like to extend my admiration to those Rotarians who attended our last Monday Regular meeting. Though it was a day after the week-long Sinulog festivities and I know everyone was quite tired from it - some Rotarians were indeed able to find time and joined our meeting. We were likewise fortunate to have our dynamic District Governor Philip Tan who personally met our Japanese Rotarian – Rotary Club of Yokohama Minami (District 2590). Through the efforts of PP Marcy Koike, our Rotarian Japanese guests visited Cebu and attended our meeting. A magnificent and sumptuous dinner was served and we expressed our gratitude to PP Marcy Koike for completing the Japanese menu for that night. Dōmo arigatōgozaimashita, PP Marcy!!!

#### Rotary Club of Yokohama Minami (District 2590)

Last Tuesday, Rotary Club of Yokohama Minami (District 2590) dignitaries in the person of Mr. Toshinori Maki (President-Elect), Mr. Toru Mizutani (International Service Director), and Mr. Yuichirou Ito (Voluntary Social Service Director) paid a visit to Tejero Elementary School where they personally observed our Alternative Learning School, Dental Clinic, Water Drilling projects in the area. My appreciation to the following Rotarians who were with me in entertaining our guests: PP Marcy Koike (who brought the guests to Tejero area using his car), PP George Hong, and PAG Felix Asoy.