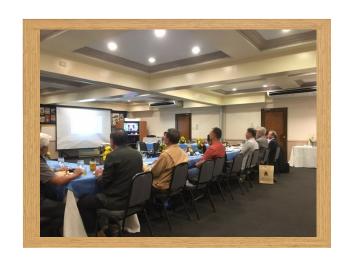

# Photos: Last Meeting January 20,2019 (Week 33)

Welcome everyone to Cebu Port Centre Rotary Club!

I would like to extend my admiration to those Rotarians who attended our last Monday Regular meeting. Though it was a day after the week-long Sinulog festivities and I know everyone was quite tired from it - some Rotarians were indeed able to find time and joined our meeting. We were likewise fortunate to have our dynamic District Governor Philip Tan who personally met our Japanese Rotarian – Rotary Club of Yokohama Minami (District 2590). Through the efforts of PP Marcy Koike, our Rotarian Japanese guests visited Cebu and attended our meeting. A magnificent and sumptuous dinner was served and we expressed our gratitude to PP Marcy Koike for completing the Japanese menu for that night. Dōmo arigatōgozaimashita, PP Marcy!!!