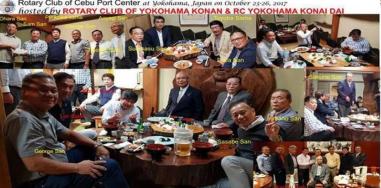

Welcome everyone to Cebu Port Centre Rotary Club!

I would like to extend my admiration to those Rotarians who attended our last Monday Regular meeting. Though it was a day after the week-long Sinulog festivities and I know everyone was quite tired from it - some Rotarians were indeed able to find time and joined our meeting. We were likewise fortunate to have our dynamic District Governor Philip Tan who personally met our Japanese Rotarian – Rotary Club of Yokohama Minami (District 2590). Through the efforts of PP Marcy Koike, our Rotarian Japanese guests visited Cebu and attended our meeting. A magnificent and sumptuous dinner was served and we expressed our gratitude to PP Marcy Koike for completing the Japanese menu for that night. Dōmo arigatōgozaimashita, PP Marcy!!!

#### Rotary Club of Yokohama Minami (District 2590)

Last Tuesday, Rotary Club of Yokohama Minami (District 2590) dignitaries in the person of Mr. Toshinori Maki (President-Elect), Mr. Toru Mizutani (International Service Director), and Mr. Yuichirou Ito (Voluntary Social Service Director) paid a visit to Tejero Elementary School where they personally observed our Alternative Learning School, Dental Clinic, Water Drilling projects in the area. My appreciation to the following Rotarians who were with me in entertaining our guests: PP Marcy Koike (who brought the guests to Tejero area using his car), PP George Hong, and PAG Felix Asoy.