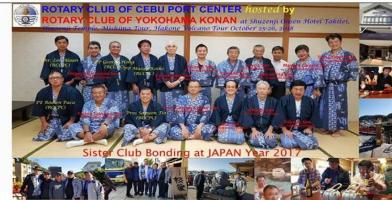

Welcome everyone to Cebu Port Centre Rotary Club!

I would like to extend my admiration to those Rotarians who attended our last Monday Regular meeting. Though it was a day after the week-long Sinulog festivities and I know everyone was quite tired from it - some Rotarians were indeed able to find time and joined our meeting. We were likewise fortunate to have our dynamic District Governor Philip Tan who personally met our Japanese Rotarian – Rotary Club of Yokohama Minami (District 2590). Through the efforts of PP Marcy Koike, our Rotarian Japanese guests visited Cebu and attended our meeting. A magnificent and sumptuous dinner was served and we expressed our gratitude to PP Marcy Koike for completing the Japanese menu for that night. Dōmo arigatōgozaimashita, PP Marcy!!!

#### Rotary Club of Yokohama Minami (District 2590)

Last Tuesday, Rotary Club of Yokohama Minami (District 2590) dignitaries in the person of Mr. Toshinori Maki (President-Elect), Mr. Toru Mizutani (International Service Director), and Mr. Yuichirou Ito (Voluntary Social Service Director) paid a visit to Tejero Elementary School where they personally observed our Alternative Learning School, Dental Clinic, Water Drilling projects in the area. My appreciation to the following Rotarians who were with me in entertaining our guests: PP Marcy Koike (who brought the guests to Tejero area using his car), PP George Hong, and PAG Felix Asoy.