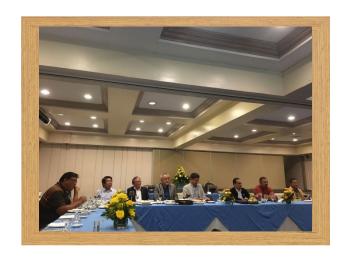

# Photos: Last Meeting January 20,2019 (Week 33)

Welcome everyone to Cebu Port Centre Rotary Club!

I would like to extend my admiration to those Rotarians who attended our last Monday Regular meeting. Though it was a day after the week-long Sinulog festivities and I know everyone was quite tired from it - some Rotarians were indeed able to find time and joined our meeting. We were likewise fortunate to have our dynamic District Governor Philip Tan who personally met our Japanese Rotarian – Rotary Club of Yokohama Minami (District 2590). Through the efforts of PP Marcy Koike, our Rotarian Japanese guests visited Cebu and attended our meeting. A magnificent and sumptuous dinner was served and we expressed our gratitude to PP Marcy Koike for completing the Japanese menu for that night. Dōmo arigatōgozaimashita, PP Marcy!!!